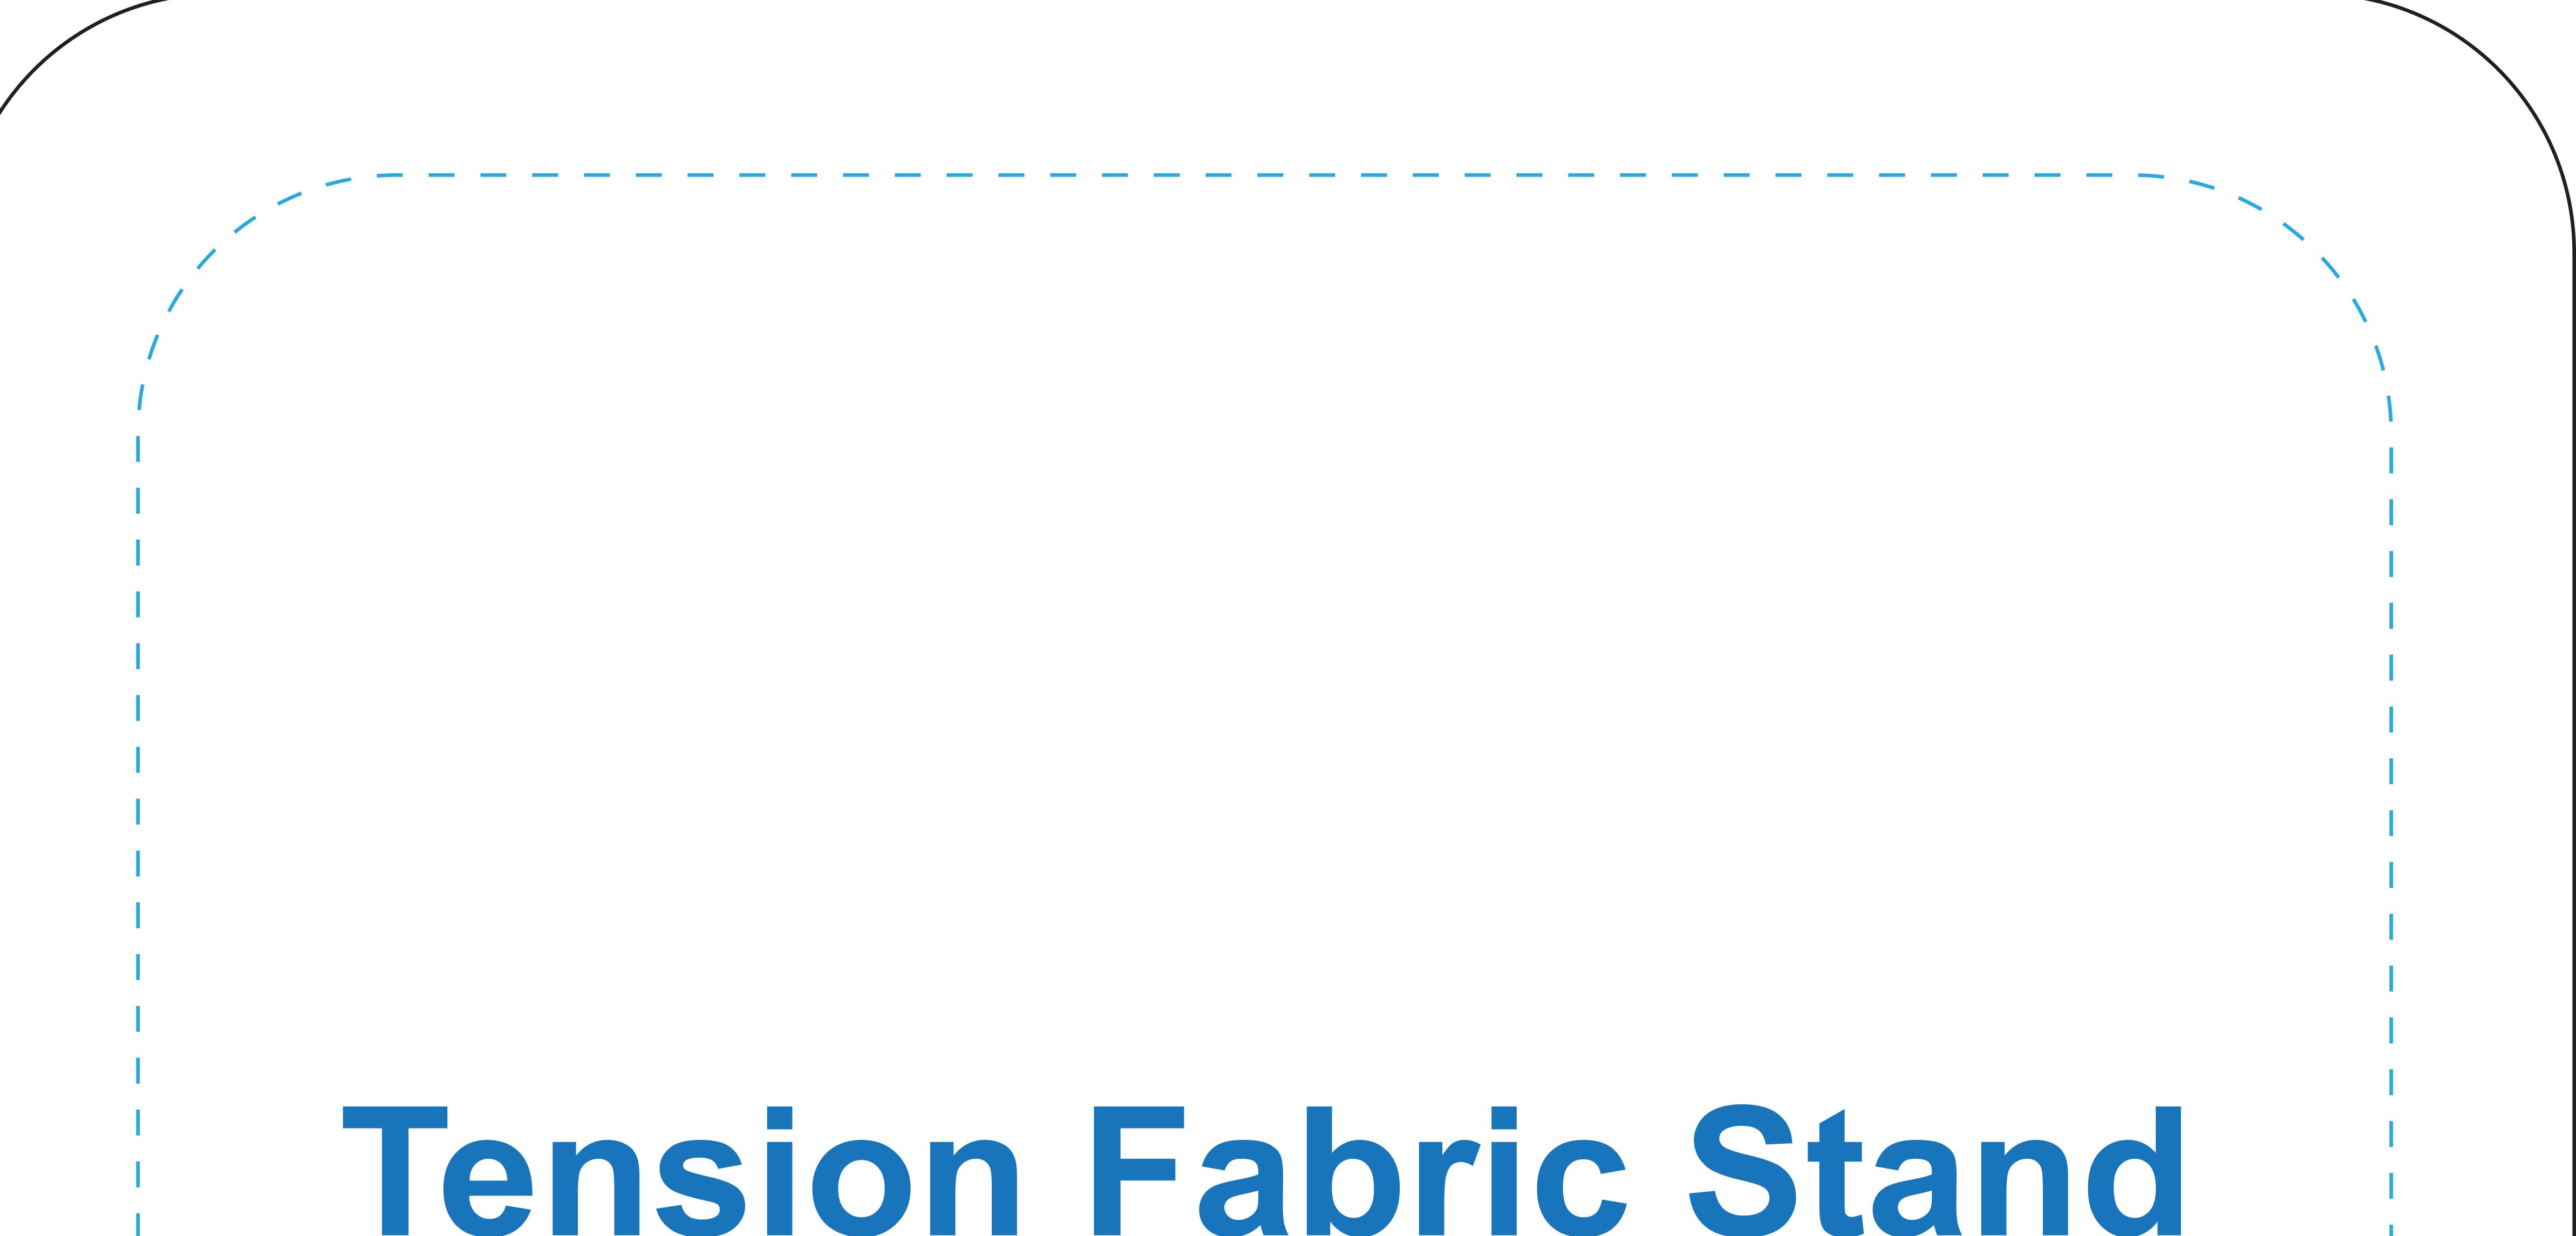

## 48'290''

### **SAFE ZONE:**

All critical elements (text, images, graphic elements, logos etc.) must be kept inside the blue box.

Anything left outside the blue box may be cut off during trimming.

### **BLEED ZONE 3.5 inches:**

Make sure to extend the background images or colors all the way to the edge of the black outline.

#### IMPORTANT

Please send artwork with **CMYK** color mode with resolution 150 dpi. Be sure to flatten all images, outline all text and save as PDF or JPG

Safe Zone: 43.5" x 84" (W x H) Bleed Zone: 50.5" x 91" (W x H) Per side if different artwork