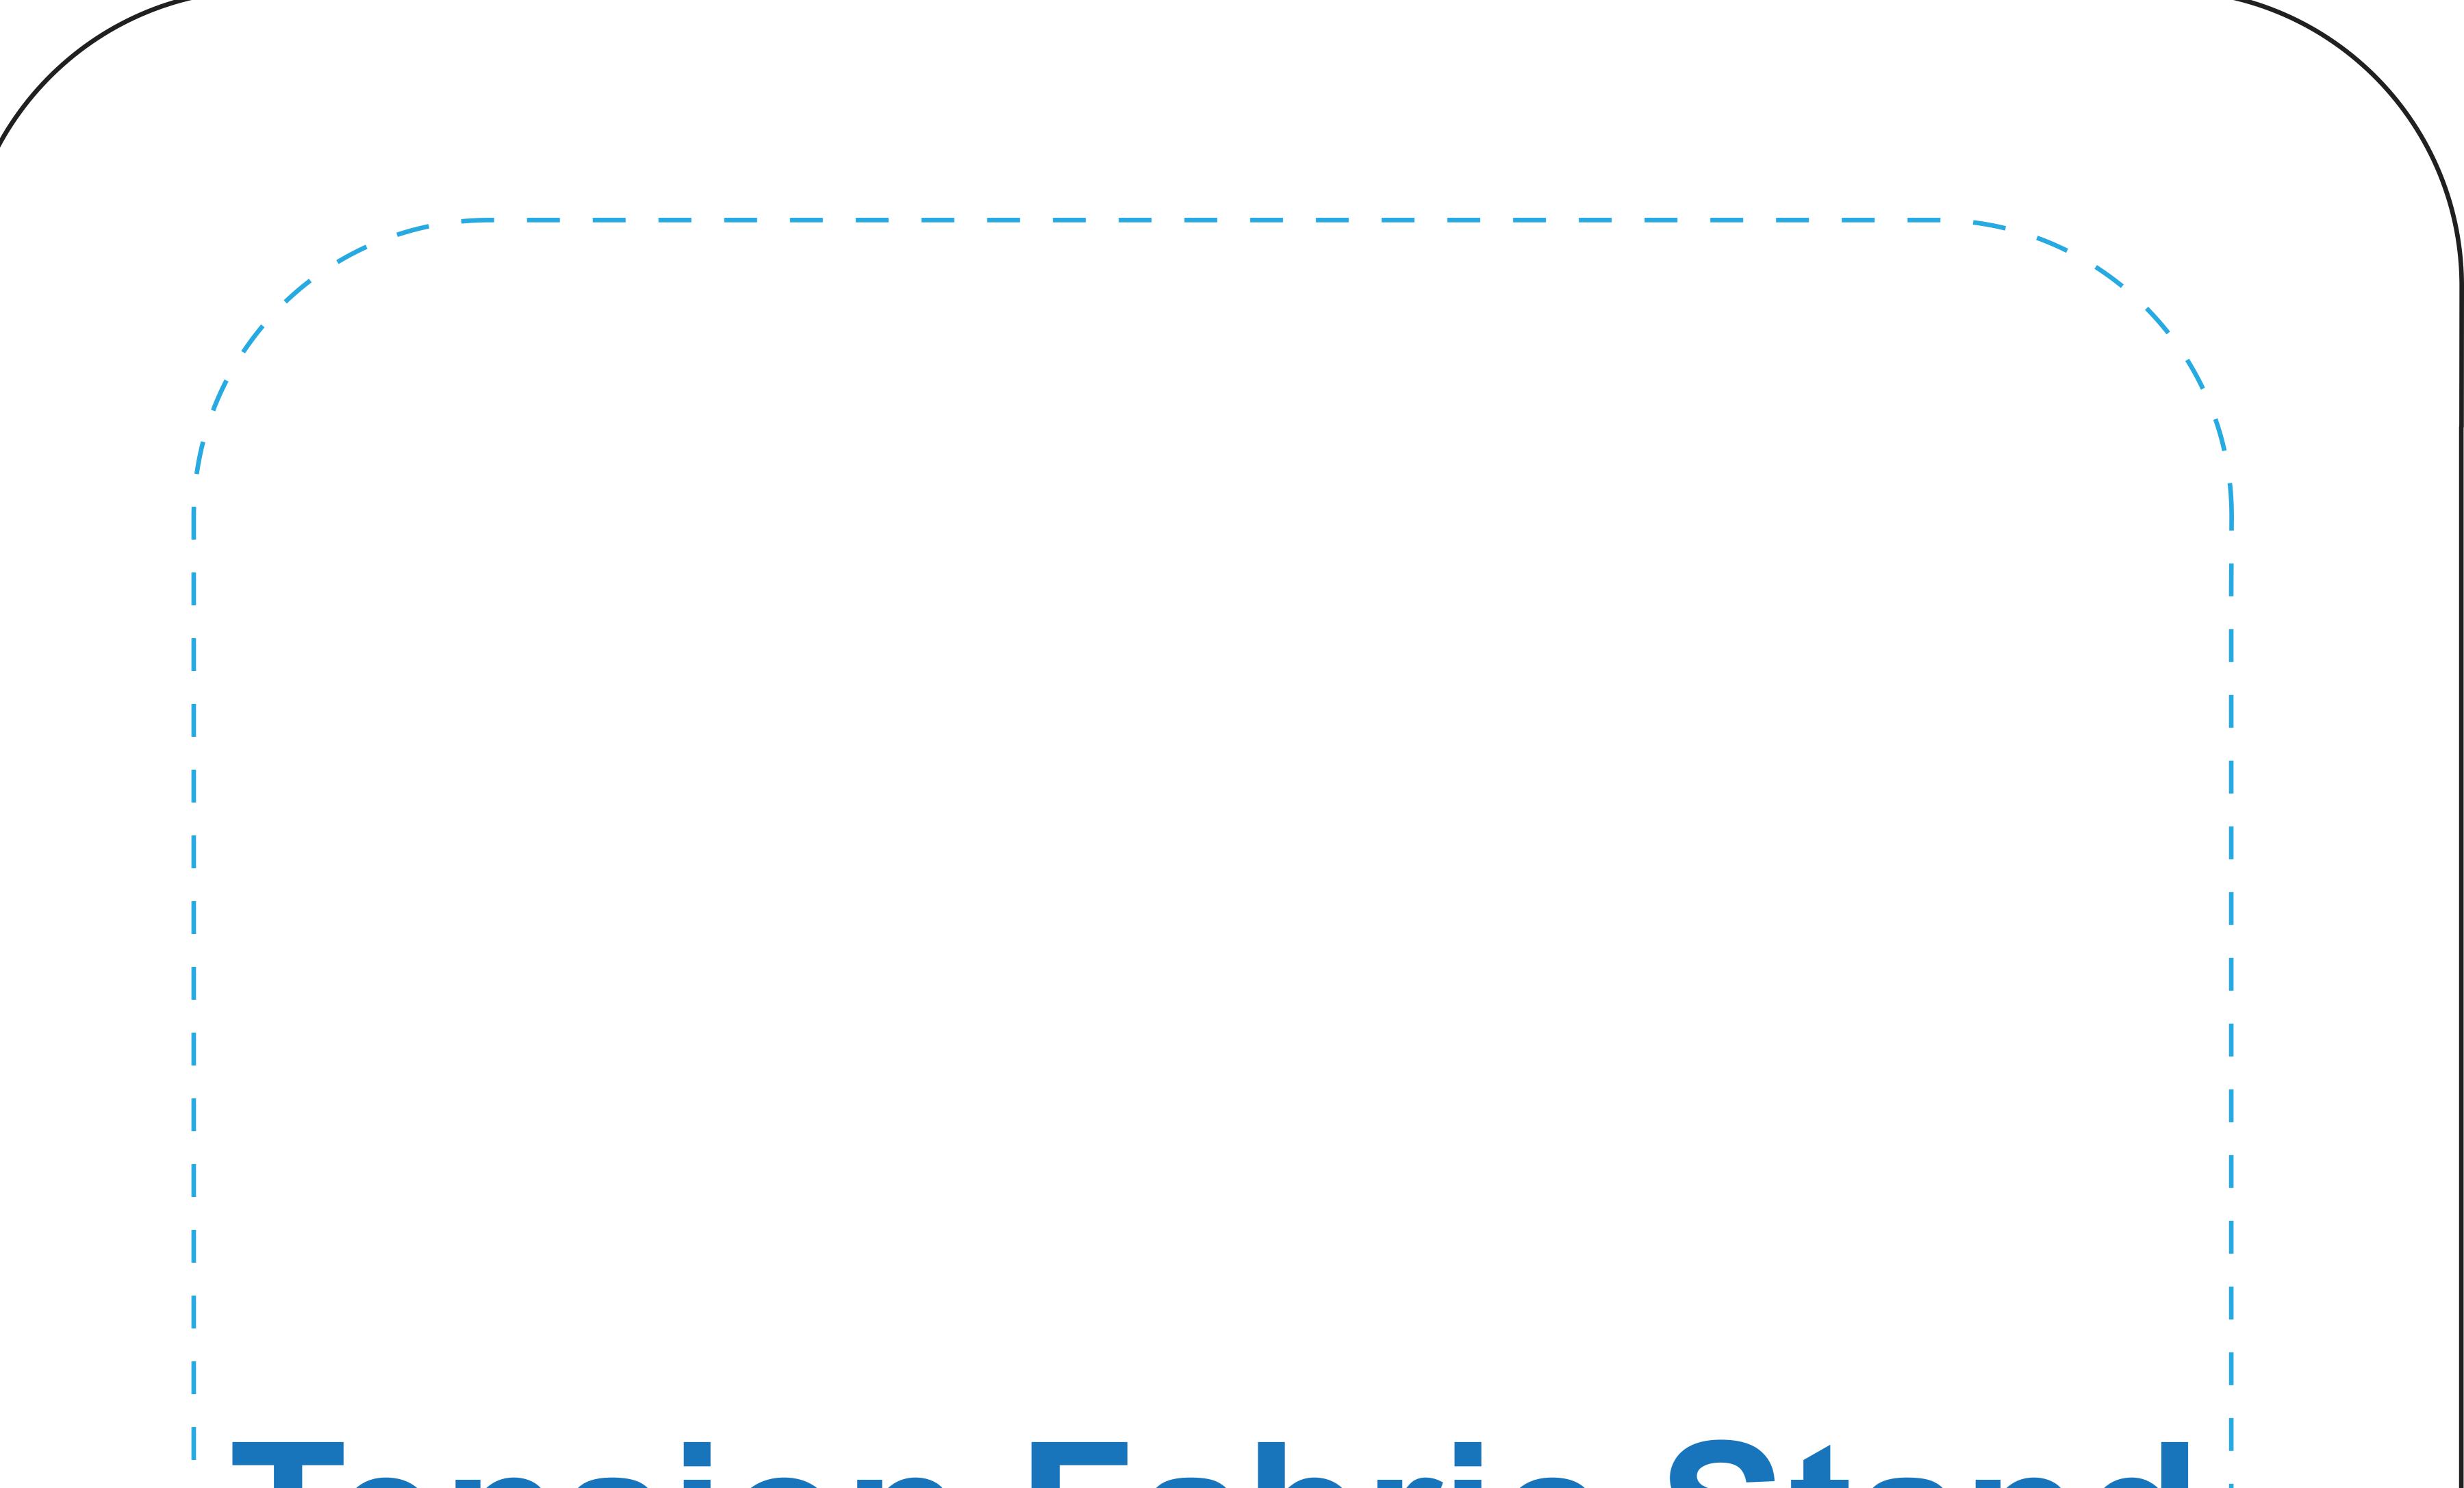

# **Tension Fabric Stand**

**36 x 90** 

### **SAFE ZONE:**

All critical elements (text, images, graphic elements, logos etc.) must be kept inside the blue box.

Anything left outside the blue box may be cut off during trimming.

## **BLEED ZONE 3.5 inches:**

Make sure to extend the background images or colors all the way to the edge of the black outline.

#### IMPORTANT

Please send artwork with CMYK color mode with resolution 150 dpi.Be sure to flatten all images, outline all text and save as PDF or JPG

Safe Zone: 31" x 84" (W x H) Bleed Zone: 38" x 91" (W x H) Per side if different artwork